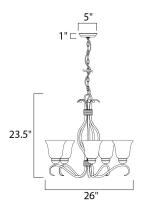

### **MEASUREMENTS**

**DIMENSION** : 26" L x 26" W x 23.5" H

MAX OAH : 60" OAH

CANOPY : 5" W x 1" H x 5" L

HANGING WEIGHT : 7.57 lb