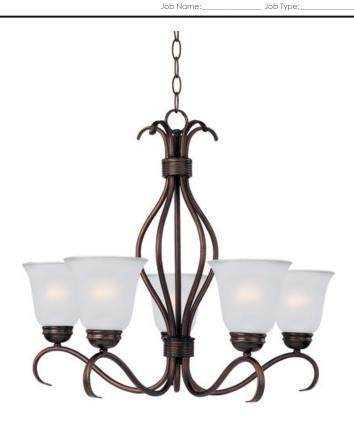

#### **PRODUCT DESCRIPTION**

Contemporary collection with sweeping arms and clean lines. Offered in Ice glass and Satin Nickel finish or Wilshire glass and Oil Rubbed Bronze finish.

#### **LAMPING**

:120V INPUT VOLTAGE

: 5 x 60W Incandescent E26 Medium , 300W Total

BULB INCLUDED : (Not Included)

DIMMABLE : Yes

## **GLASS**

Frosted FT

# MATERIAL

Steel, Glass